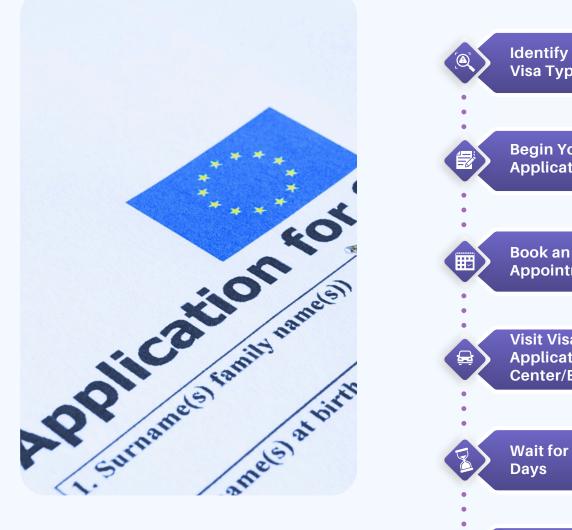

## PROCESS CYCLE

### Visa issuance ration with **GAMA HORA is 99%**

There is no any hidden cost or hidden process everything is happening in front of applicant through applicant

Visa Type **Begin Your** Application Book an Appointment Visit Visa Application Center/Embassy Wait for 15 **GET YOUR VISA** (VISA)