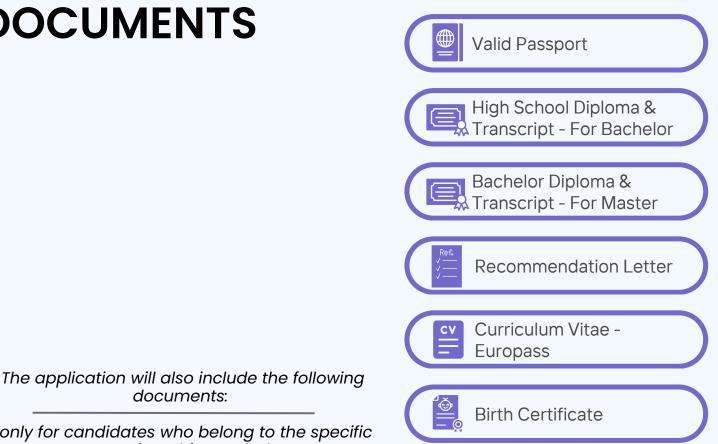

### REQUIRED DOCUMENTS

"only for candidates who belong to the specific category mentioned for each document"

documents:

- ⊘ Copy of the proof of name change (if applicable) and the authorized translation into English, French, Spanish or Romanian, if applicable.
- ⊘ Copy of the certificate proving the passing of the baccalaureate, bachelor's or master's exam, as the case may be, for graduates who do not hold yet the diploma and the authorized translation into English, French, Spanish or Romanian, if applicable.
- Opy of the certificate proving that the person in the final year of studies is to take the graduation exam at the end of the school/university year and the authorized translation into English, French, Spanish or Romanian, if applicable.
- O Copy of the transcript attesting the academic record of the person in the final year of studies, until the moment of submitting the application file, and the authorized translation into English, French, Spanish or Romanian, if applicable.
- Copy of the notarized declaration of parental consent in the case of candidates who have not reached the age of 18 by the date of commencement of the courses and the authorized translation into English, French, Spanish or Romanian, if applicable.