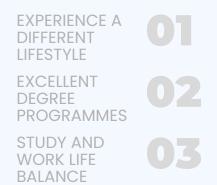

# **STUDY IN ROMANIA** BACHELOR I MASTER





gamahora.com

GAMA HORA



## WHY STUDY IN ROMANIA

"Affordable Tuition Fee"





## REQUIRED DOCUMENTS

## "What documents do I need to apply for student visa to study in Romania?"



Valid Passport



Motivational Letter



Work Experience Certificate or Letter



High School Diploma & Transcript



2 Recommendation Letters



Detailed CV (EUROPASS FORMAT)



Bachelor Program Diploma & Transcript



English Language Proficiency Letter



Bank Statement 3 Months Report



Master Program Diploma & Transcript



TOEFL/IELTS (If Applicable)



# SEASONAL



#### **INTAKE PERIODS:**

- Autumn Semesters
  From October
  Ends mid-February
- Spring Semester
  From mid-February
  Ends July



#### **PROCESS TIME:**

- 30 45 Days
  Acceptance Letter
- 15 45 days
  Visa Process
- Embassy of Roman