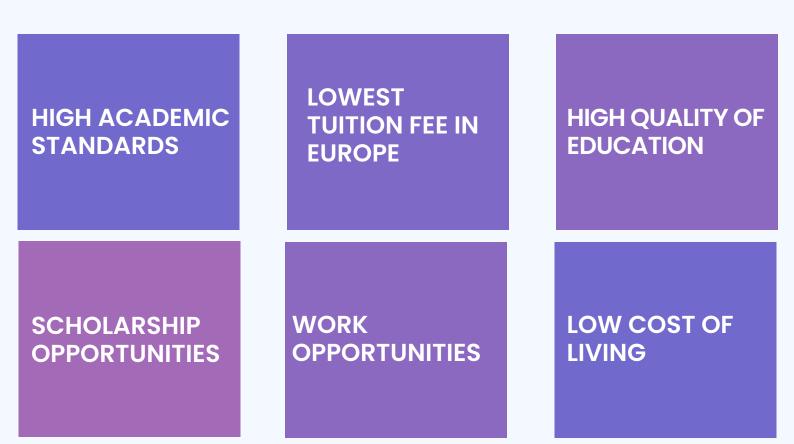

# **STUDY IN ROMANIA** BACHELOR I MASTER





gamahora.com

GAMA HORA



## WHY STUDY IN ROMANIA

"Affordable Tuition Fee"





## REQUIRED DOCUMENTS

## "What documents do I need to apply for student visa to study in Romania?"



Valid Passport



Motivational Letter



Work Experience Certificate or Letter



High School Diploma & Transcript



2 Recommendation Letters



Detailed CV (EUROPASS FORMAT)



Bachelor Program Diploma & Transcript



English Language Proficiency Letter



Bank Statement 3 Months Report



Master Program Diploma & Transcript



TOEFL/IELTS (If Applicable)



# SEASONAL



#### **INTAKE PERIODS:**

- Autumn Semesters
  From October
  Ends mid-February
- Spring Semester
  From mid-February
  Ends July



#### **PROCESS TIME:**

- 30 45 Days
  Acceptance Letter
- 15 45 days
  Visa Process
- Embassy of Romania in your country of residence



### **FACULTIES:**

- Business
- Engineering,