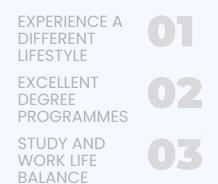

## WHY STUDY IN UNITED KINGDOM

"High acceptance + high visa issuance rate + Low Tuition Fee