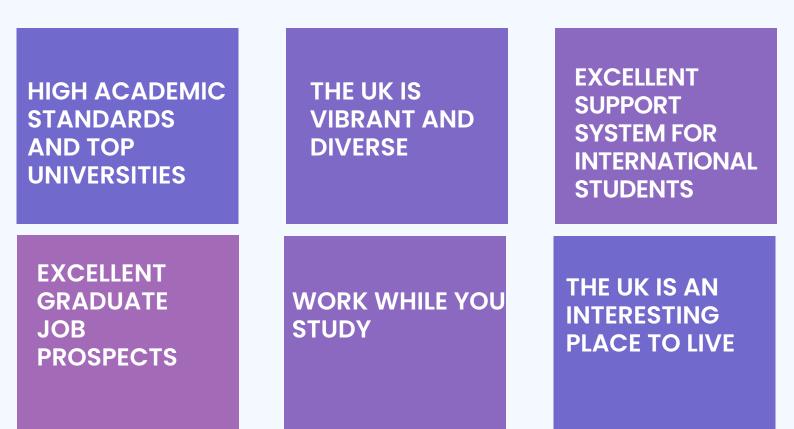

## WHY STUDY IN UNITED KINGDOM

"High acceptance + high visa issuance rate + Low Tuition Fee